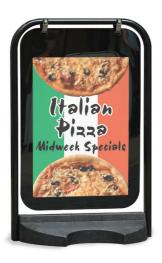

# **CLASSIC SWING SIGN**

This floor standing sign has a frame and message panel that is weighted with a recycled PVC base, including stainless steel hanging brackets. The printable graphic area is 750x500mm.

#### Available in black & white