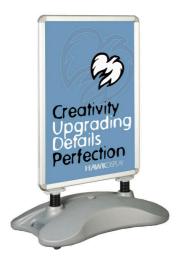

# WINDTALKER

Our bsmart windtalker is a robust outdoor signage unit that can be used for pavements and forecourts. The spring mounted legs allow the sign to absorb wind and bend and sway without moving the main base.

Available in size A0 & A1