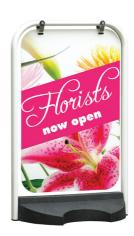

# **CLASSIC SWING SIGN**

This floor standing sign has a frame and message panel that is weighted with a recycled PVC base, including stainless steel hanging brackets. The printable graphic area is 750x500mm.

#### Available in black & white