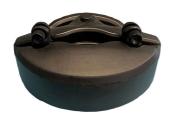

# SIGN WEDGE

Simple and easy to use budget pavement sign with weighted recycled PVC base. Double-sided graphic area with printable size 740 x 410mm. Quick and easy assembly, no tools required.