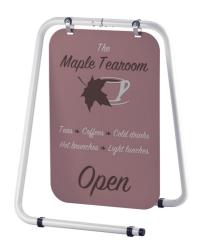

# **CLASSIC SWING SIGN**

This floor standing sign has a frame and message panel that is weighted with a recycled PVC base, including stainless steel hanging brackets. The printable graphic area is 750x500mm.

#### Available in black & white