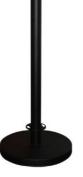

# **SALUTE WATER BASE**

Our water base is designed to hold rigid material up to 10mm thick. The base can be filled with sand or water and is suitable for outdoor and indoor use. Recommended height of graphic is 1500mm and under.

# Available in black