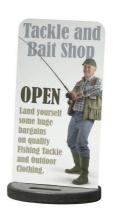

# **CLASSIC SWING SIGN**

This floor standing sign has a frame and message panel that is weighted with a recycled PVC base, including stainless steel hanging brackets. The printable graphic area is 750x500mm.

#### Available in black & white