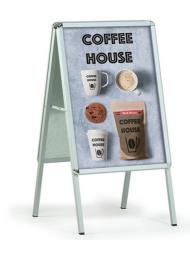

# **A-FRAME STAND**

Our bsmart A-Frame floor stand is ideal for café, retail, schools and many more applications. Double-sided, allowing maximum visibility, this A-Frame is a stylish message board with an easy change snap-frame mechanism which securely holds graphics or posters in place.

Available in size A1 & A2