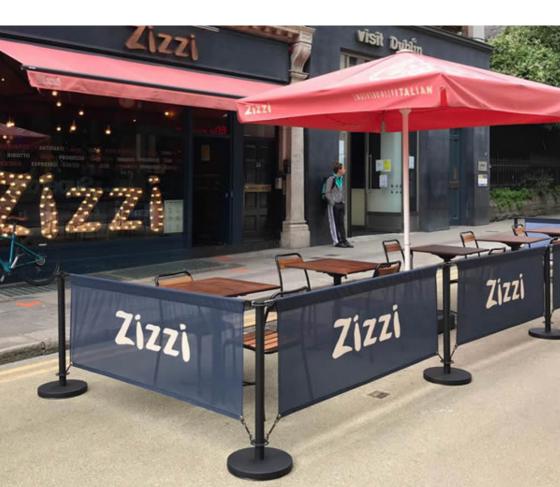

# **CAFE BARRIER SYSTEM**

Our Café Barrier System includes an economy post and base units, economy graphic rail and spring clips. This system is a cost effective way of defining areas outside restaurants, bars and shopping centre. All items are sold seperately.

available in 1500mm and 2000mm

Print media for this product is also available at Material Solutions