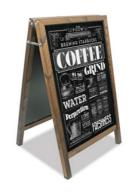

# **WOODEN CHALKBOARD**

Our wooden chalkboard pavement sign with rustic frame effect offers a double sided display option. In classic A-frame shape, this sign would look great outside cafes, bakeries, garden centres or pubs.

# Available in size A2