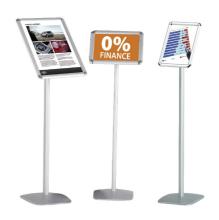

# **INFO POINTS**

Our info points have 25mm snap opening frames in a satin anodised finish w ith stylish chrome rounded corners and frames that rotate from portrait to landscape, this product is the perfect option for a professional display of information. It also comes complete with an anti-glare front cover.

# Available in A3 & A4